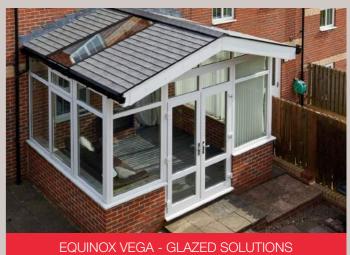

### A space to enjoy all

Equinox Vega Glazed Solution Gable ended roof with Vega glazing panels, Composite Slate tiles and overhang feature