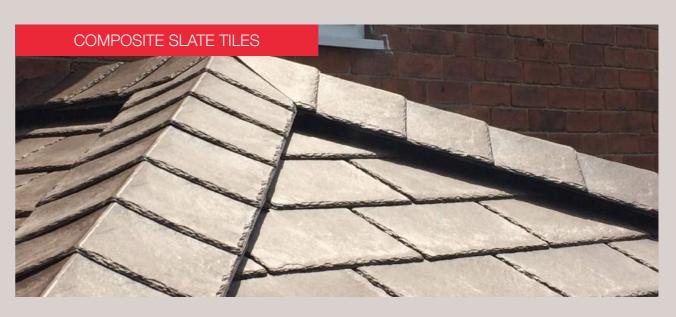

#### Authentic slate looks without the associated problems

Made from a recyclable blend of limestone and polypropylene, composite roof slate offers authentic natural looks without the risk of shattering, fading, warping or cracking.