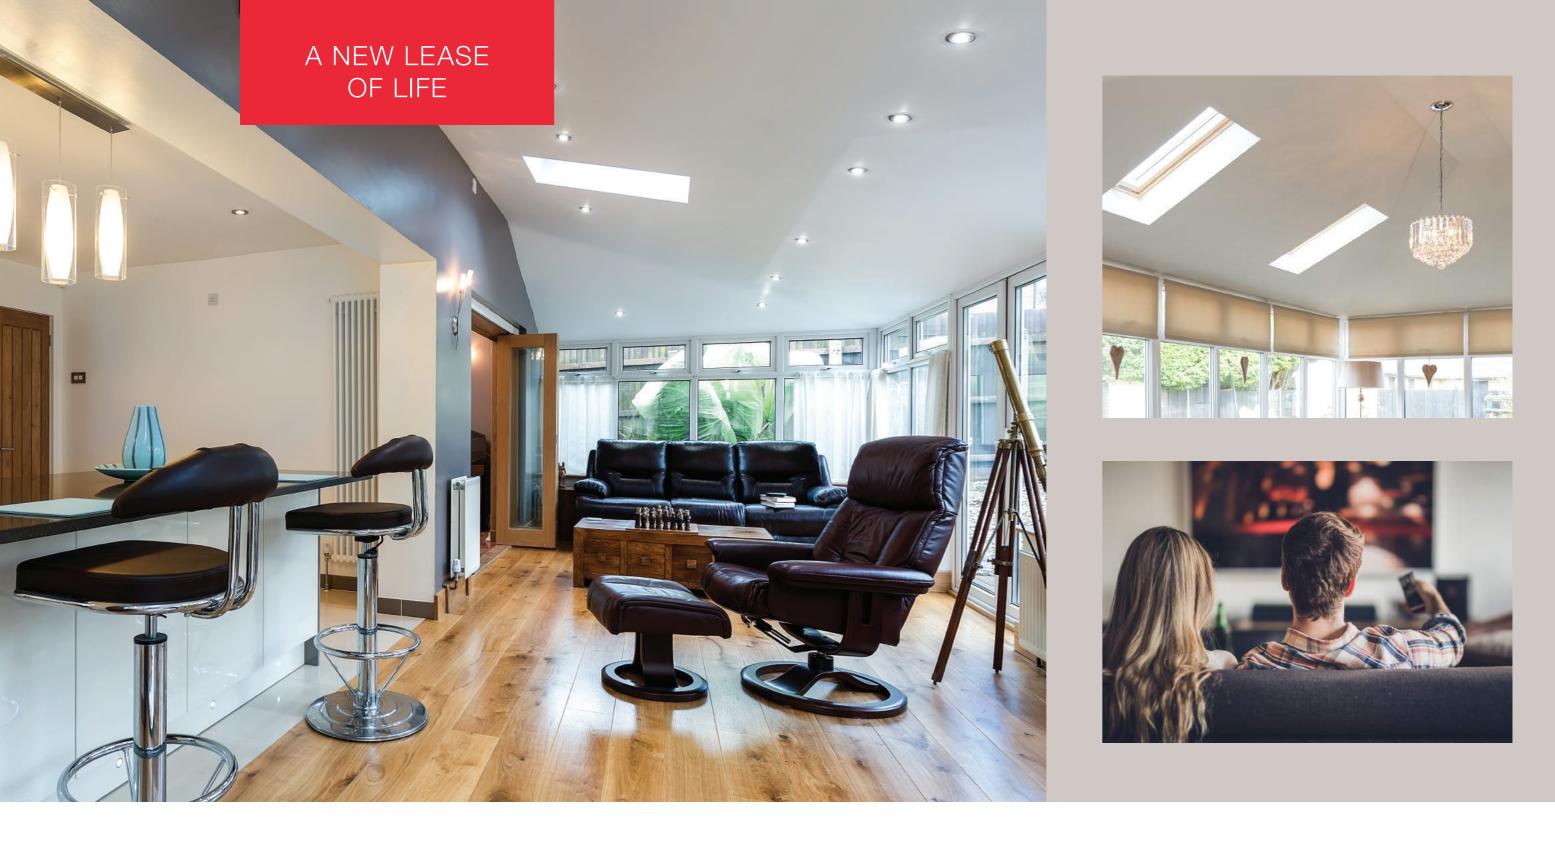

### A new lease of life flood your conservatory with natural light

Equinox tiled roofs offer the inspiration to transform an under-used room into a desirable living space.

Imagine a place to relax with wine and friends, to spend more time with the kids, or to simply kick back in – just you and the TV remote.

Whatever you want out of your conservatory – Equinox can help create your own personal sanctuary.

The internal surfaces of your Equinox roof are finished with insulated plasterboard creating the look and feel of a conventional home extension.