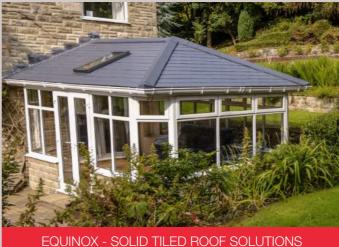

## The difference is night & day

When paired with the new Envirotile system, our precision manufactured recycled polymer tile with excellent green credentials you can have a solid tiled roof solution with reduced environmental impact. Made in the United Kingdom with 75% recycled content, Envirotile is the sustainable choice and the lightweight composition means you can have your roof transformed in less time too.

Equinox Solid Tiled Roof Edwardian roof with Envirotile Slate tiles and soffit eaves with downlighters

ight up your

conservatory