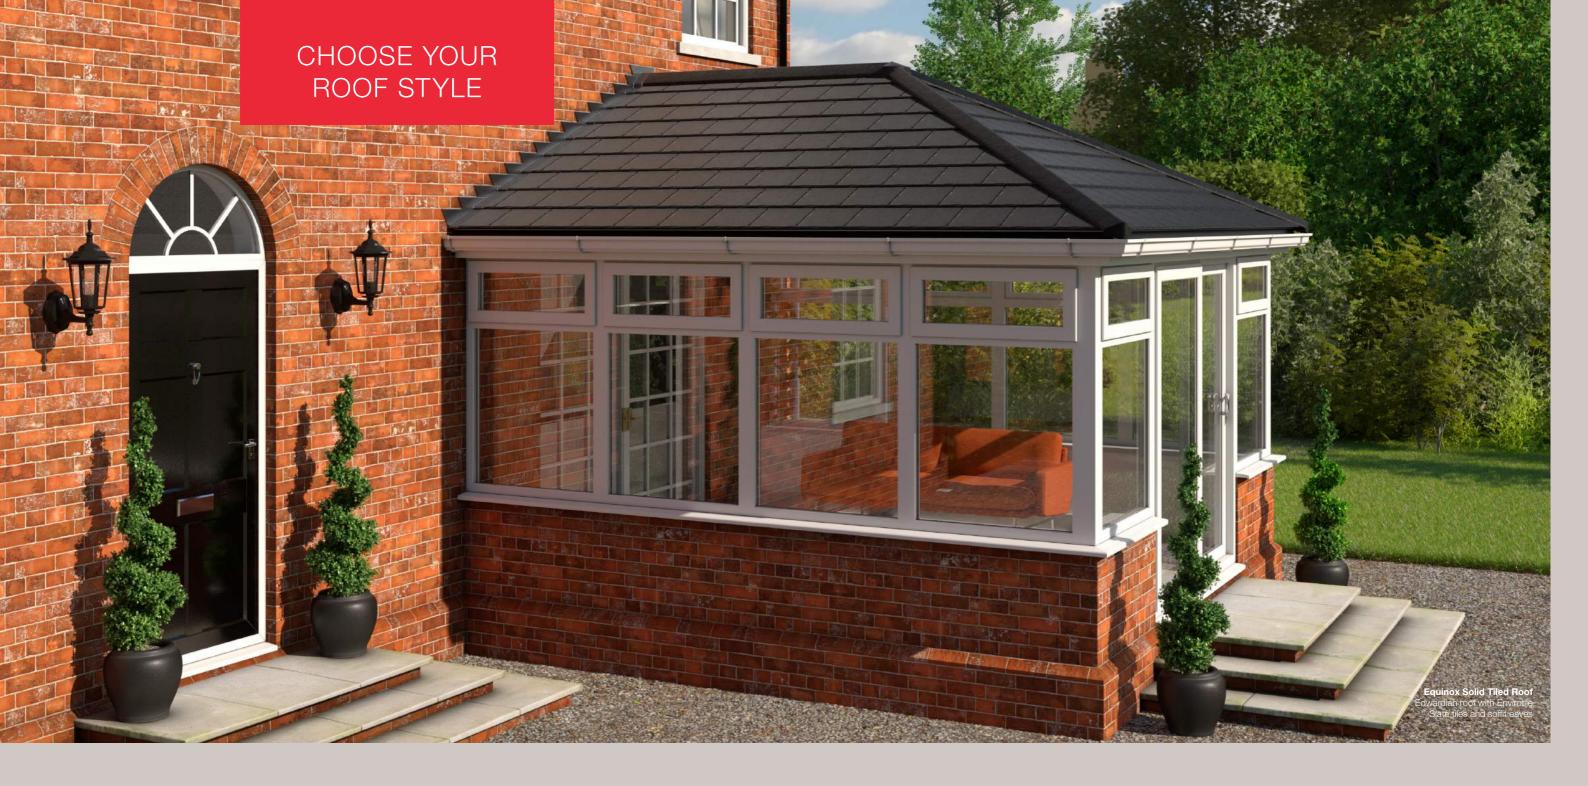

#### **Structural strength**

Upgraded boarding in the roof system sandwich increases overall strength to allow larger areas without risk of sagging.

Choose your roof style a style to suitevery home

Choose our Equinox solid tiled roof with a traditional appearance and the ability to add standard roof windows for natural daylight.

Or alternatively, our innovative Equinox Vega glazed solid tiled roof to invite the maximum amount of daylight into your new living space.