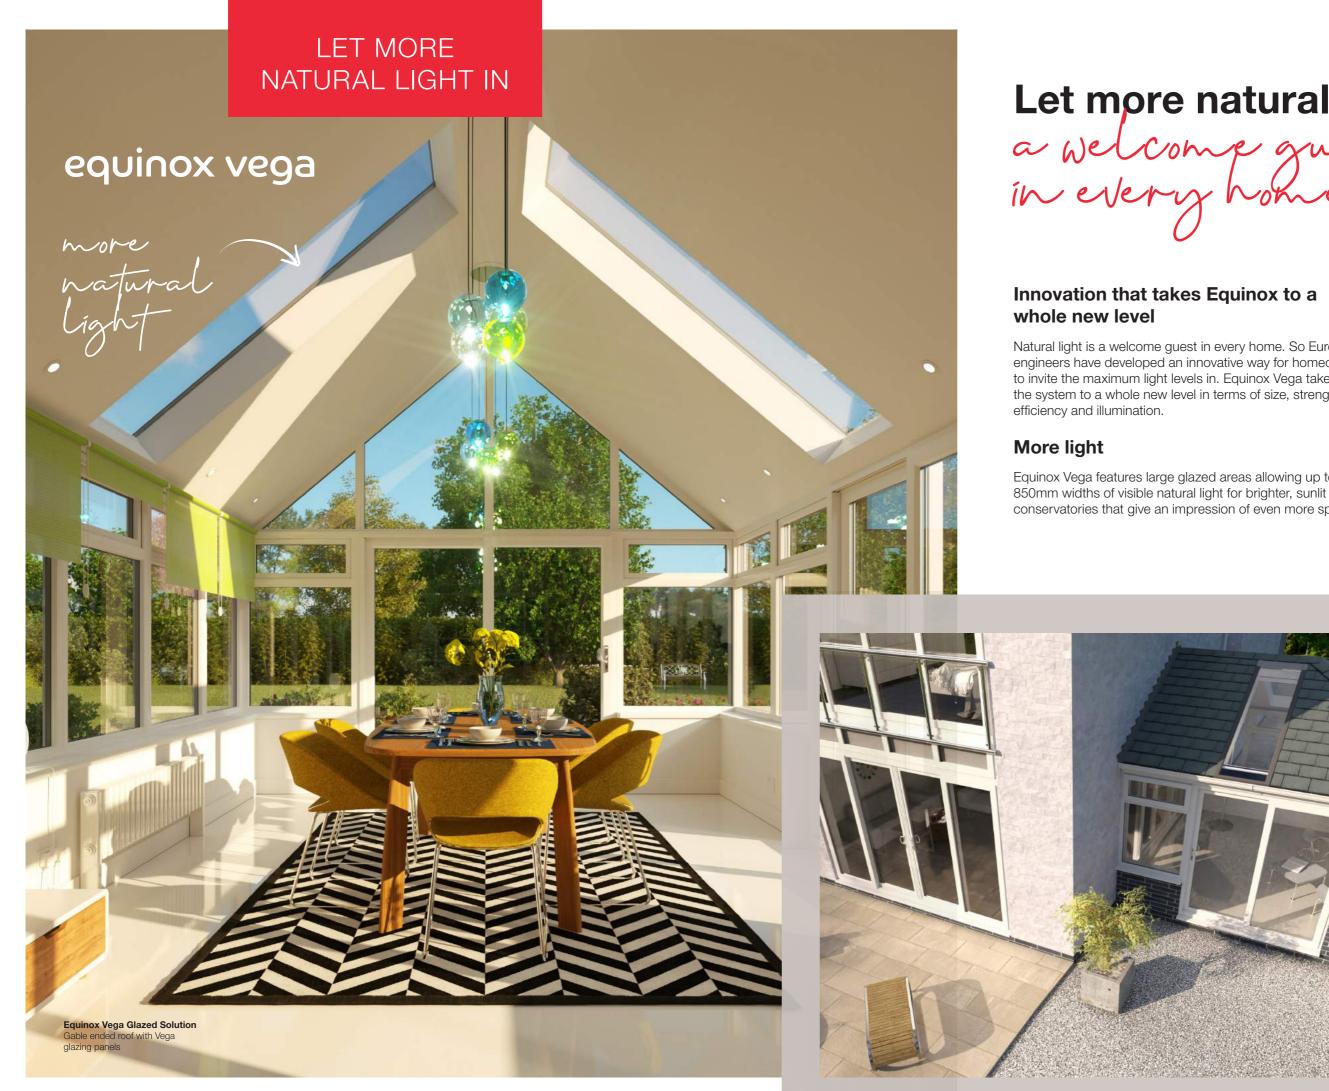

### A space to enjoy all

Equinox Vega Glazed Solution Gable ended roof with Vega glazing panels, Composite Slate tiles and overhang feature

Natural light is a welcome guest in every home. So Eurocell engineers have developed an innovative way for homeowners to invite the maximum light levels in. Equinox Vega takes the system to a whole new level in terms of size, strength,

Equinox Vega features large glazed areas allowing up to conservatories that give an impression of even more space.