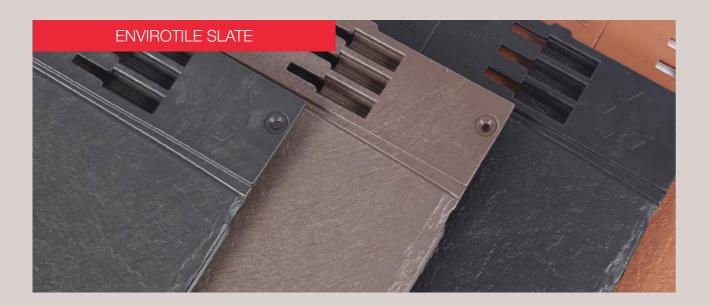

## The difference is night & day

When paired with the new Envirotile system, our precision manufactured recycled polymer tile with excellent green credentials you can have a solid tiled roof solution with reduced environmental impact. Made in the United Kingdom with 75% recycled content, Envirotile is the sustainable choice and the lightweight composition means you can have your roof transformed in less time too.

#### A flat, precision manufactured, recycled polymer, lightweight roof tile

Recycled polymer lightweight roof tile with an interlocking system that provides a sustainable option.

TERRACOTTA DARK BROWN

SLATE GREY