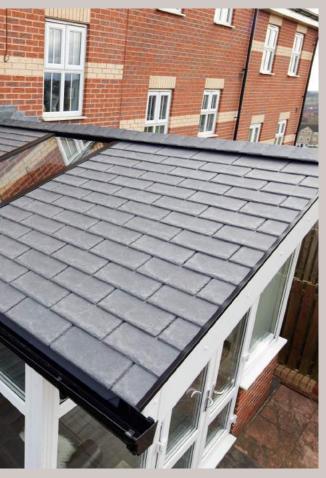

### A space to enjoy all

Equinox Vega Glazed Solution Gable ended roof with Vega glazing panels, Composite Slate tiles and overhang feature