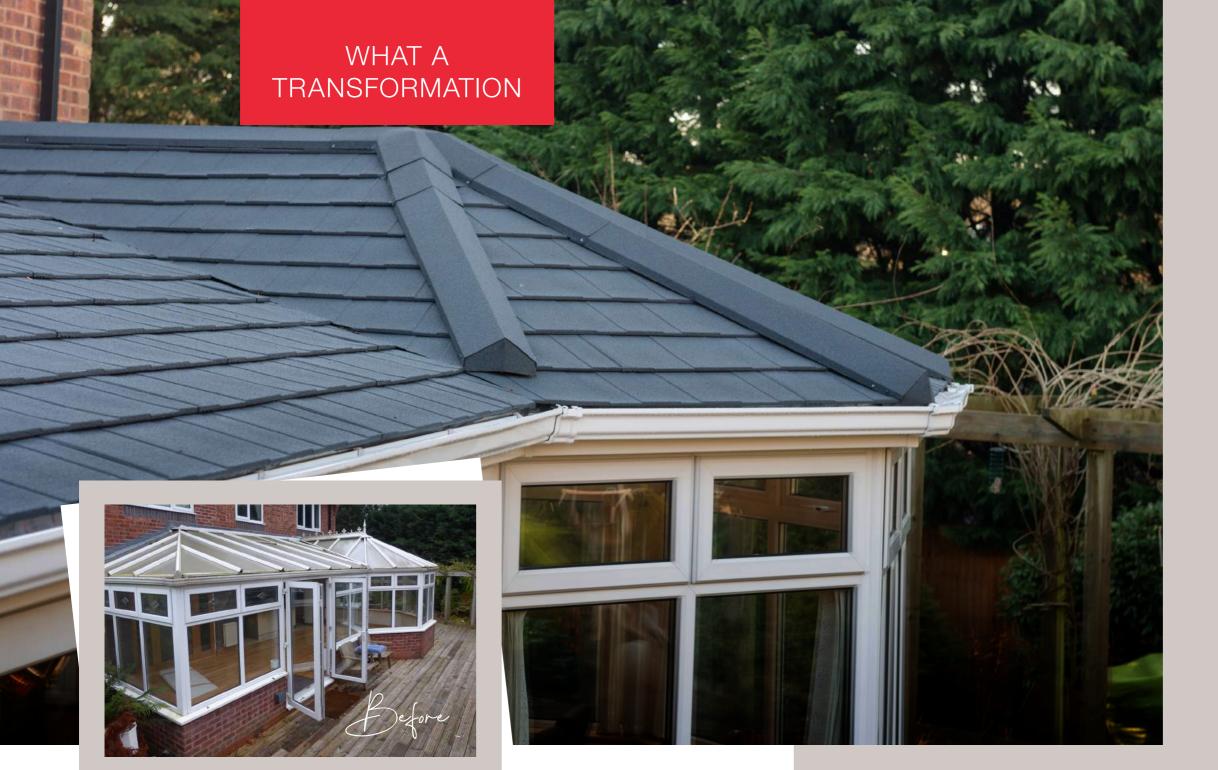

### What a transformation complete installation in just days

#### A hassle-free solution

This advanced premium-quality roof system has been designed for straightforward hassle-free installation onto your existing conservatory, so you can look forward to minimal disruption to your home life. It's the perfect replacement for a tired looking traditional conservatory roof, or to turn a new conservatory into a year-round living space in just 4-5 days.