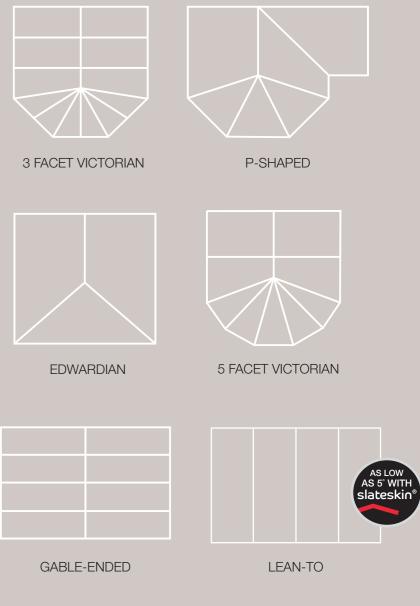

### **Create a perfect space** out standing versat

Compatible with all types of conservatories

Equinox tiled roof systems are compatible with all types of conservatories - whether it's a small lean-to or a largescale P-shaped design – we can truly transform any space to suit your needs. Hipped or mono-pitch designs can easily be achieved, and the traditional aesthetics of Equinox ensures your roof will complement your conservatory and its surrounding environment - whatever you choose to use it for.