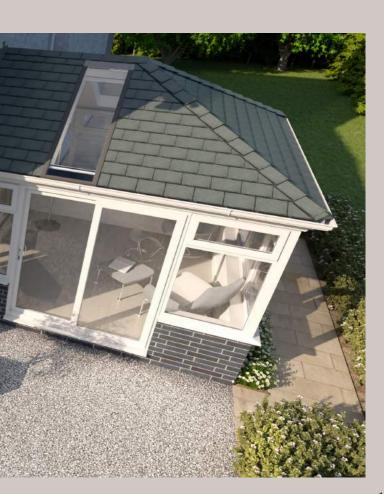

## The difference is night & day

When paired with the new Envirotile system, our precision manufactured recycled polymer tile with excellent green credentials you can have a solid tiled roof solution with reduced environmental impact. Made in the United Kingdom with 75% recycled content, Envirotile is the sustainable choice and the lightweight composition means you can have your roof transformed in less time too.

#### Authentic slate looks without the associated problems

Made from a recyclable blend of limestone and polypropylene, composite roof slate offers authentic natural looks without the risk of shattering, fading, warping or cracking.