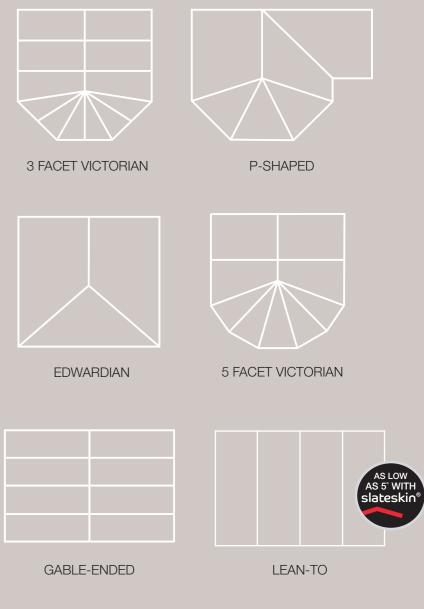

### **Create a perfect space** out standing versat

Compatible with all types of conservatories

Equinox tiled roof systems are compatible with all types of conservatories - whether it's a small lean-to or a largescale P-shaped design – we can truly transform any space to suit your needs. Hipped or mono-pitch designs can easily be achieved, and the traditional aesthetics of Equinox ensures your roof will complement your conservatory and its surrounding environment - whatever you choose to use it for.