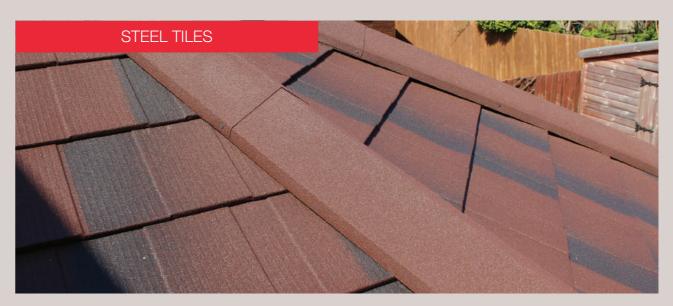

#### Versatile steel shingle tiles

Offering a simple, attractive solution, our steel tiles are made from lightweight steel, available in a choice of colours to suit your individual style and budget.

CHARCAOAL / TITANIUM GREY

BRICK RED

PLUM

STONE BLACK

CHESTNUT

ANTIQUE RED

BURNT UMBER / SMOKED OAK

MOSS GREEN

EBONY