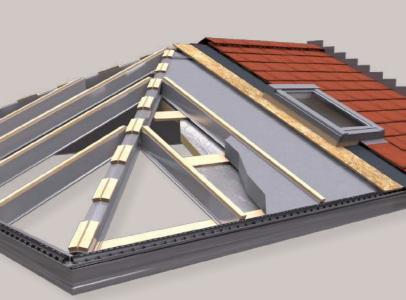

#### **Improved ventilation**

Aluminium rafters in the lightweight roof have been separated from the 18mm OSB timber deck to increase the air gap. Providing a clean flow of air through the roof system. The enhanced ventilation of our system allows the roof to breathe adequately reducing the risk of any condensation.

#### **Energy efficiency**

New high performance styrene helps boost overall roof energy efficiency and thermal insulation to keep the room below comfortable enough to use at any time of year.

#### **Structural strength**

Upgraded boarding in the roof system sandwich increases overall strength to allow larger areas without risk of sagging.

Choose your roof style a style to suitevery home

Choose our Equinox solid tiled roof with a traditional appearance and the ability to add standard roof windows for natural daylight.